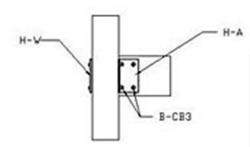

## 4' x 20' Wood Dock Kit Plans 2' on Center

| 4' x 20' Dock Kit 2' on Center (Floats, Hardware & Bolts) |         |                                                 |
|-----------------------------------------------------------|---------|-------------------------------------------------|
| Quantity                                                  | Part #  | Description                                     |
| 3                                                         | 4848-12 | 48" x 48" x 12" Float Drum                      |
| 4                                                         | WH-OCE  | 1/4" Galv. Outside Corner End                   |
| 4                                                         | WH-IC   | 1/4" Galv. Inside Corner                        |
| 8                                                         | WH-A    | 1/4" Galv. Angle                                |
| 16                                                        | WH-W    | 1/4" Galv. Washer Plate                         |
| 24                                                        | F-LSS-4 | 3/8" x 4" Lag Bolt Set (Bolt & 2 Flat Washers)  |
| 20                                                        | F-CBS-3 | 1/2" x 5" Carriage Bolt Set (Bolt, Washer, Nut) |
| 44                                                        | F-CBS-5 | 1/2" x 5" Carriage Bolt Set (Bolt, Washer, Nut) |