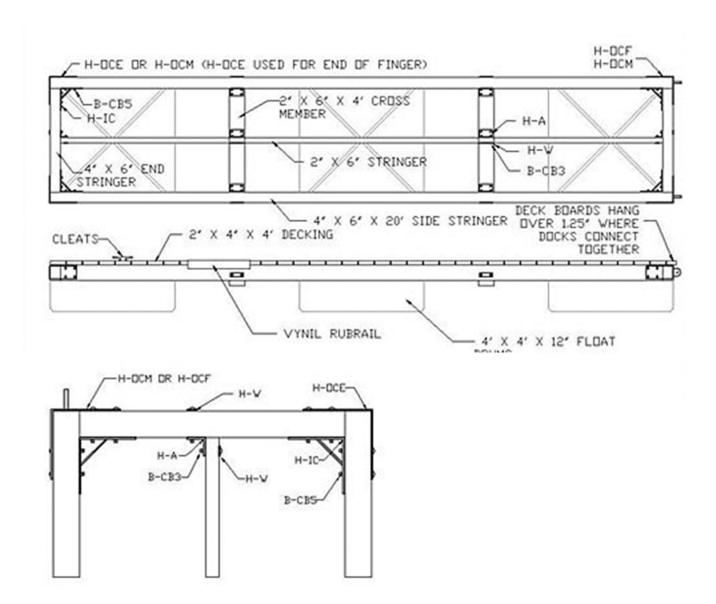

## 4' x 20' Wood Dock Kit Plans 2' on Center

| 4' x 20' Dock Kit 2' on Center (Floats, Hardware & Bolts) |         |                                                 |
|-----------------------------------------------------------|---------|-------------------------------------------------|
| Quantity                                                  | Part #  | Description                                     |
| 3                                                         | 4848-12 | 48" x 48" x 12" Float Drum                      |
| 4                                                         | WH-OCE  | 1/4" Galv. Outside Corner End                   |
| 4                                                         | WH-IC   | 1/4" Galv. Inside Corner                        |
| 8                                                         | WH-A    | 1/4" Galv. Angle                                |
| 16                                                        | WH-W    | 1/4" Galv. Washer Plate                         |
| 24                                                        | F-LSS-4 | 3/8" x 4" Lag Bolt Set (Bolt & 2 Flat Washers)  |
| 20                                                        | F-CBS-3 | 1/2" x 5" Carriage Bolt Set (Bolt, Washer, Nut) |
| 44                                                        | F-CBS-5 | 1/2" x 5" Carriage Bolt Set (Bolt, Washer, Nut) |